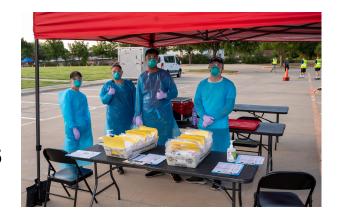

## **COVID -19 Testing @ WBC**

- 234 people was tested for COVID 19 during our Drive Thru Clinic Tuesday, November 17th.
- Denton County Public Health Preparedness
   & Response team tested again at WBC
   Tuesday morning Dec. 15<sup>th</sup>. Registration
   will be available Thursday Dec. 10<sup>th</sup>.
- Denton County Public Health Disease Control & Prevention will not provide FREE Flu Shots @ WBC this year.