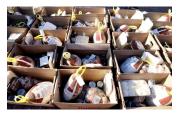

### North Texas (NTX) Food Bank Review

- The NTX Food Bank Mobile Pantry division will deliver free boxes of food to WBC three times during the month of December.
   Saturday 5<sup>th</sup> / Wednesday 9<sup>th</sup> / Saturday 19<sup>th</sup> @ 10:00 AM
- We renewed our service agreement to host the drive through for food distribution 2021.

Starting January 2021 - NTX Food Bank distribution will be every third Wednesday from 10:00 AM to Noon.

Serve God by sharing Christ and loving people.