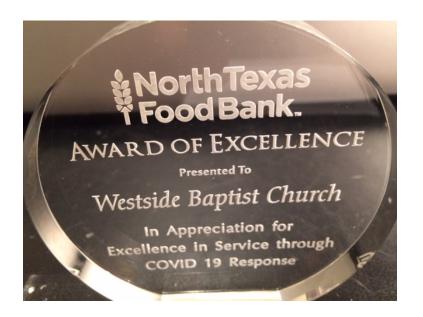

# Received an Award of Excellence from NTX Food Bank CEO

"Thank you for your commitment and perseverance to serving our community so well. Please accept this small token of appreciation as a reminder of the time we spent together, fighting hunger amid global pandemic here in North Texas. We hope that one day this memento will remind you of the awesome power and impact that we came together to achieve. Thank you to your staff, volunteers, and the families for all your hard work and dedication!"