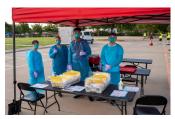

## **COVID -19 Testing @ WBC**

- 234 people was tested for COVID 19 during our Drive Thru Clinic Tuesday, November 17th.
- Denton County Public Health Preparedness
   & Response team tested again at WBC
   Tuesday morning Dec. 15<sup>th</sup>. Registration
   will be available Thursday Dec. 10<sup>th</sup>.
- Denton County Public Health Disease Control & Prevention will not provide FREE Flu Shots @ WBC this year.