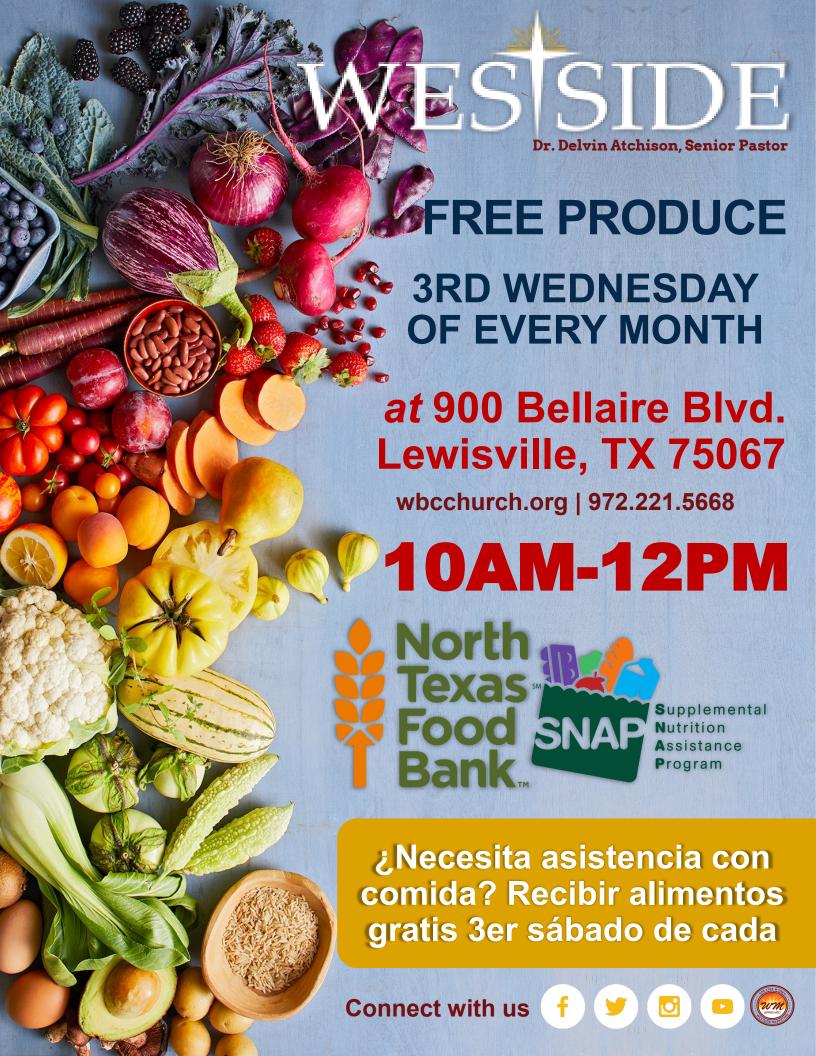

### North Texas (NTX) Food Bank Review

- The NTX Food Bank Mobile Pantry division will deliver free boxes of food to WBC three times during the month of December.
   Saturday 5<sup>th</sup> / Wednesday 9<sup>th</sup> / Saturday 19<sup>th</sup> @ 10:00 AM
- We renewed our service agreement to host the drive through for food distribution 2021.

Starting January 2021 - NTX Food Bank distribution will be every third Wednesday from 10:00 AM to Noon.

Serve God by sharing Christ and loving people.