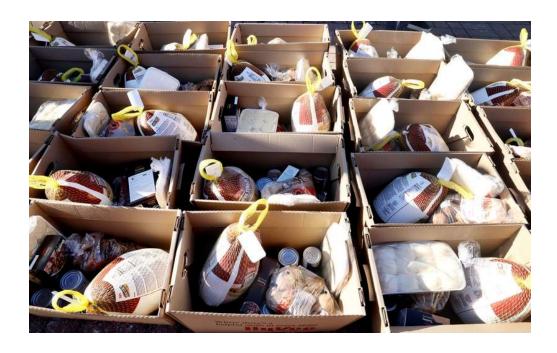

## **Thanksgiving Distribution**

Saturday, November 21<sup>st</sup> we served over 650 families.

- Distributed a special blessing from Valley Creek Church Lewisville who donated over 300 bags of groceries
- We also passed out over 100 frozen turkeys we had left over from Friday, November 20<sup>th</sup>.

### North Texas (NTX) Food Bank Review

- The NTX Food Bank Mobile Pantry division will deliver free boxes of food to WBC three times during the month of December.
   Saturday 5<sup>th</sup> / Wednesday 9<sup>th</sup> / Saturday 19<sup>th</sup> @ 10:00 AM
- We renewed our service agreement to host the drive through for food distribution 2021.