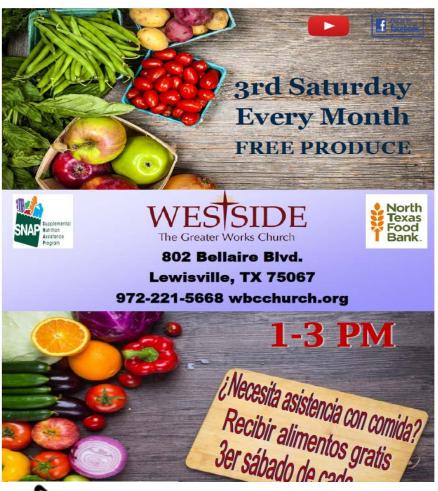

#### **FOOD BANK:**

Westside in partnership with the North Texas Food Bank offers free produce every third Saturday of each month from  $1:00\ PM-3:00\ PM$ ,  $802\ Bellaire\ Blvd.$ , Lewisville, TX 75067. This is a Supplemental Nutrition Assistance Program (SNAP). You must have completed the new 2018 Household Application (located on the Bellaire & Edmonds kiosks). For more information contact Deacon Lou Mabin.